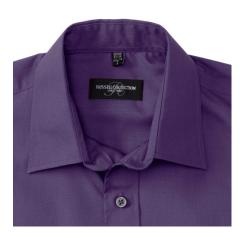

# RUSSELL POLYCOTTON EASY CARE POPLIN MEN'S LONG SLEEVE SHIRT

#### **Basic informations**

Size: 2XL Length: 56 Width: 37 Height: 19 Color: Purple Size: 2XL

### **Specification**

RUSSELL men's long sleeve shirt POLYCOTTON EASY CARE POPLIN. Elegant and versatile material. Classic, two buttons on cuff.35% Poplin cotton / 65% polyester, 110/105 g / m2. Laundry at 50 degrees. EASY CARE -dry quickly , easy to iron white XS Pple 18/45/46