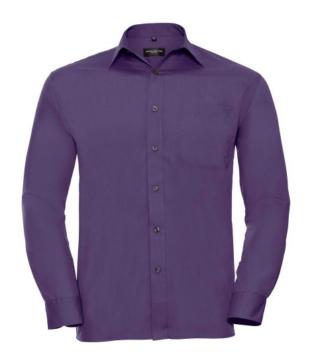

# RUSSELL POLYCOTTON EASY CARE POPLIN MEN'S LONG SLEEVE SHIRT

### **Specification**

RUSSELL men's long sleeve shirt POLYCOTTON EASY CARE POPLIN. Elegant and versatile material. Classic, two buttons on cuff.35% Poplin cotton / 65% polyester, 110/105 g / m2. Laundry at 50 degrees. EASY CARE -dry quickly , easy to iron white XS Pple 18/45/46