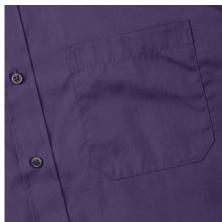

# RUSSELL POLYCOTTON EASY CARE POPLIN MEN'S LONG SLEEVE SHIRT

### **Specification**

RUSSELL men's long sleeve shirt POLYCOTTON EASY CARE POPLIN. Elegant and versatile material. Classic, two buttons on cuff.35% Poplin cotton / 65% polyester, 110/105 g / m2. Laundry at 50 degrees. EASY CARE -dry quickly , easy to iron white XS Pple 18/45/46